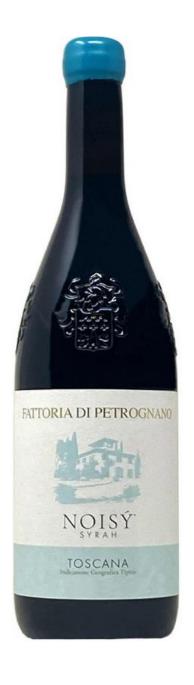

## NOISÝ

The individual plot management for the identification of our company's crus, which began in 2019, has come to an end into a new project: we identified the Syrah plant with a particular vocation for the production of a new wine. This is how NoiSý was born, a pure Syrah expressing the originality of this grape variety cultivated in our clay soils, a new symbol of power and harmony. NoiSý is made only in vintages where we recognise the value of the result we can achieve. We manually select each bunch of grapes and the wine is aged at least for three years before presentation.

appellation IGT Toscana Rosso

grape Syrah 100%

alcohol 14.5% alc./vol.

altitude 220-250 mt.

soil clay, medium heavy texture

vinification traditional

fermentation tank

refinement 25-hl barrel (24-month), bottle

sight deep ruby red

bouquet blackberry, cherry, spicy & balsamic notes

palate balanced, elegant, persistent on the finish